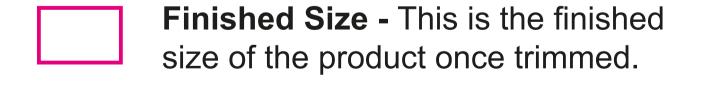

## Poster A1 Back 841 x 594 mm

Place your design within 'Artwork' layer and delete 'Guide' layer once finished.

Failure to remove guide layer will result in template printing over artwork design.